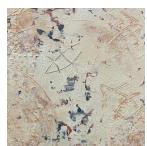

23 x 53cm \$650

Ocean's Edge

Acrylic on canvas; glass bead detail. Tasmanian oak frame. Hang portrait or landscape.

23 x 53cm \$650

SMALLS - 33 x 33cm

Acrylic on canvas; glass bead detail. Tasmanian oak frame.

\$495 ea

Acrylic on canvas; glass bead detail. Tasmanian oak frame.