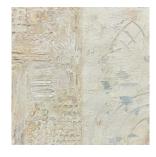

123 x 93cm \$2,500

**Coral Song** 

Acrylic on canvas; glass bead detail. Tasmanian oak frame. Hang portrait or landscape.

79.5 x 61cm \$1,600

**Beyond The Beach** 

Acrylic on canvas; glass bead detail. Tasmanian oak frame.

64 x 80cm \$1,600

Follow The Yellowblock Road

Acrylic on canvas; glass bead detail. Tasmanian oak frame. Hang portrait or landscape.

156 x 94.5cm \$3,200

Nature's Tapestry

Acrylic on canvas; glass bead detail. Tasmanian oak frame. Hang portrait or landscape.